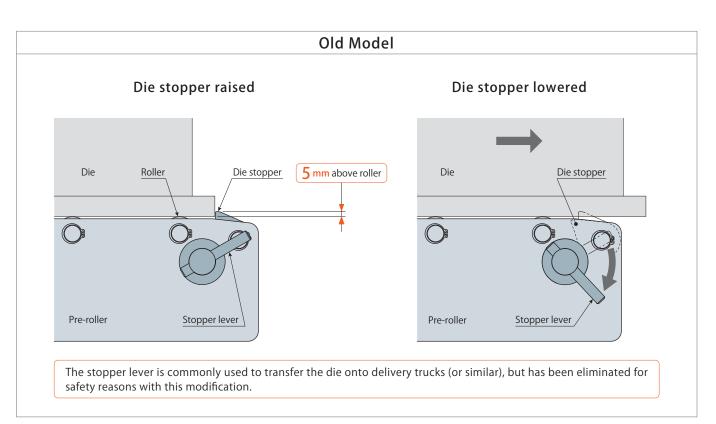

## Elimination of Die Stopper Lever

With the old model, the Die Stopper could be lowered by using the lever. This lever was eliminated with our new model so that the stopper is not able to remain in the lowered position. Like the old model, when the die is lowered onto the Stopper, the Stopper will lower and prevents damage to the underside of the die.