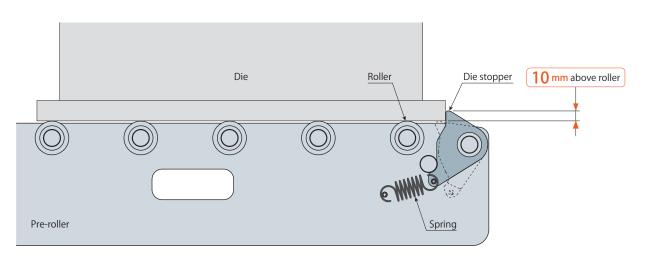

## Height of Die stopper Increased

To improve the safety of die exchange, the die stopper height has been changed from 5mm to 10mm.