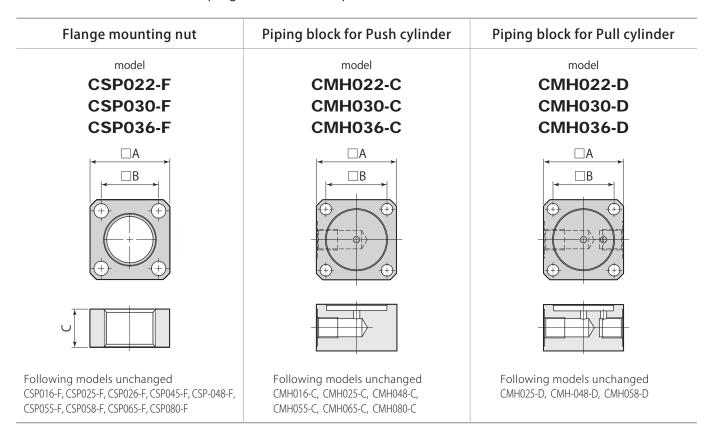

## Change of dimensions

We are pleased to inform you that we have changed A, B, and C dimensions of Flange mounting nut and A and B dimensions of Piping block from the production in June, 2011.

Dimensions (mm)

| Model                |   | Flange mounting nut |          |                       | Piping block for Push cylinder |          |                       | Piping block for Pull cylinder |          |                       |
|----------------------|---|---------------------|----------|-----------------------|--------------------------------|----------|-----------------------|--------------------------------|----------|-----------------------|
|                      |   | CSP022-F            | CSP030-F | CSP036-F              | CMH022-C                       | CMH030-C | CMH036-C              | CMH022-D                       | CMH030-D | CMH036-D              |
| Old → New dimensions | Α | 28 → 30             | 38 → 40  | <b>45</b> → <b>50</b> | 28 → 30                        | 38 → 40  | <b>45</b> → <b>50</b> | 28 → 30                        | 38 → 40  | <b>45</b> → <b>50</b> |
|                      | В | 21 → 23             | 29 → 31  | 35 → 40               | 21 → 23                        | 29 → 31  | $35 \rightarrow 40$   | $21 \rightarrow 23$            | 29 → 31  | 35 → 40               |
|                      | C | 13 → 12             | 18 → 16  | 18 → 16               |                                |          |                       |                                |          |                       |

Refer to Work Clamping System catalogue for the dimensions other than A, B, and (C).

Related Products List (Work Support and Clamp Cylinder using Flange mounting nut and/or Piping block with new dimensions are listed below.)