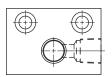

### Number of port Port Layout

model
WBB4-4A

4 ports

model WBB4-3A

3 ports

model
WBB4-3B

model WBB4-3C

2 ports