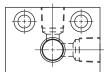

### Number of port Port Layout

model
WBB4-4A

4 ports

model WBB4-3A

3 ports

model
WBB4-3B

model WBB4-3C

2 ports