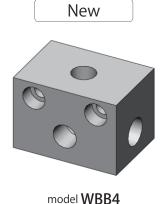

### Dear Valued Customer;

In an effort to continually improve the products, we will be updating the design of the manifold block. Please refer to the diagram shown below. There was only one type of block which has 4 connection ports available but we have now prepared 5 models to meet the wide range of customer needs, also have changed the product name to "Branch" on this occasion. The details are explained in the attached sheet.

We will start shipping the new block from January 2023.

Current

model WBA4

If you have any questions, please feel free to contact

Customer Service Center.

TEL. +81-72-777-6855 FAX. +81-72-777-3520 E-mail press@pascaleng.co.jp 8:30 ~ 17:30 Mon. to Fri.