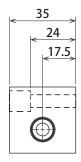

#### **Dimensions**

mass: 0.42 kg

Mounting screws are not included. Mounting screw: M6x30 (Part No.: ZH-8BSCM06030)