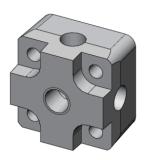

### Dear Valued Customer;

In an effort to continually improve the products, we will be updating the design of the manifold block. Please refer to the diagram shown below. There was only one type of block which has 4 connection ports available but we have now prepared 5 models to meet the wide range of customer needs, also have changed the product name to "Branch" on this occasion. The details are explained in the attached sheet.

# **Branch**

Old name: Manifold Block