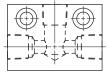

### Number of port Port Layout

model
WBB4-4A

4 ports

model WBB4-3A

3 ports

model
WBB4-3B

model WBB4-3C

2 ports