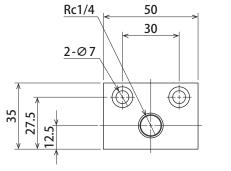

#### **Dimensions**

mass: 0.42 kg

Mounting screws are not included. Mounting screw: M6x30 (Part No.: ZH-8BSCM06030)